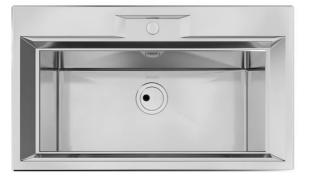

### Sink FL

Kitchen Sinks Code: 2975 060

#### DETAILS

| Edge/Installation Type | Standard (8 mm Edge)                                            |
|------------------------|-----------------------------------------------------------------|
| Finish                 | Foster brushed                                                  |
| Material               | AISI 304 stainless steel                                        |
| Texture                | Foster brushed                                                  |
| Base                   | 80 cm                                                           |
| Dimensions             | 860x500 mm                                                      |
| Standard fittings      | Fixing hooks, gasket, drain, overflow and siphon, boxed packing |
| Mixer holes            | 1 standard hole - 2nd and 3rd on request                        |
| Built-in hole          | 840 x 480 mm                                                    |

| Drainer             | No                                                                                                                                                                                                          |
|---------------------|-------------------------------------------------------------------------------------------------------------------------------------------------------------------------------------------------------------|
| Width               | 86 cm                                                                                                                                                                                                       |
| Bowl dimension      | 720x320mm                                                                                                                                                                                                   |
| Number of bowls     | 1 bowl                                                                                                                                                                                                      |
| Waste fitting       | Drain SPACE 3,5"                                                                                                                                                                                            |
| FEATURES            |                                                                                                                                                                                                             |
| Deep bowls          | This bowls reach an important depth, over 20 cm, thanks to the advanced production technology, that can be offer great capiency and practicity in all the washing operations.                               |
| High thickness      | 1mm thick steel. A significant thickness, which guarantees the maximum sturdiness and durability.                                                                                                           |
| Perimetral overflow | The overflow is always a security on the Foster sinks that prevents the overflow of water in case of oversights. The perimeter drain solution improves aesthetics thanks to its square and essential shape. |
| Save space system   | Drain and siphon are designed to leave as much space as possible in the under-sink area, more and more useful today for theseparate waste collection systems.                                               |
| Small radius        | Bowls with squared shapes with a modern design and an increased capacity, for a minimal aesthetics connected with an extreme practicity.                                                                    |
| Space waste fitting | The elegant SPACE steel cap closes the drain and leaves no visible residues collected in the basket below. Space also has a small footprint and allows the optimal use of the under-sink compartment.       |